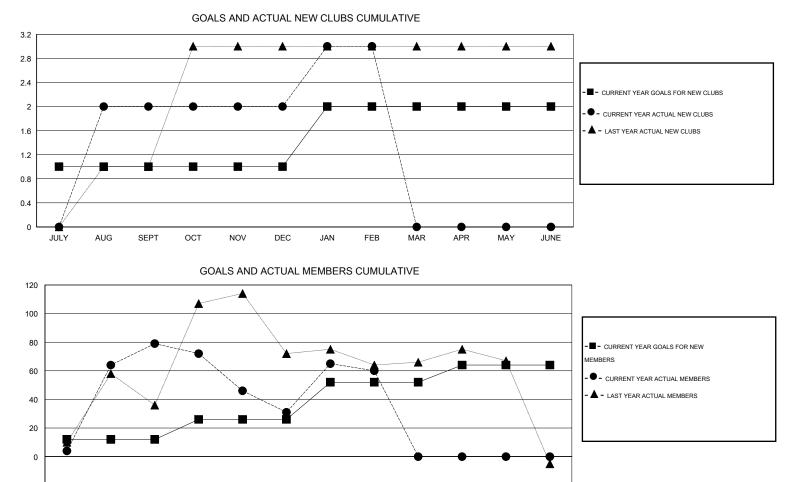

## GMT: John Muller

GMT CA 7

|                              |                  | Clubs       |                  |                  |                              |                    | Members                             |                    |                  |
|------------------------------|------------------|-------------|------------------|------------------|------------------------------|--------------------|-------------------------------------|--------------------|------------------|
| RESULTS FOR 2014-2015        |                  |             |                  |                  | RESULTS FOR 2014-2015        |                    |                                     |                    |                  |
| QUARTER                      | NEW CLUB<br>GOAL | NEW CLUBS   | DROPPED<br>CLUBS | NET<br>GAIN/LOSS | QUARTER                      | NEW MEMBER<br>GOAL | CHARTER AND<br>NEW MEMBERS<br>ADDED | DROPPED<br>MEMBERS | NET<br>GAIN/LOSS |
| JULY/AUG/SEPT<br>OCT/NOV/DEC | 1<br>0<br>1      | 2<br>0<br>1 | 0<br>0<br>0      | 2<br>0<br>1      | JULY/AUG/SEPT<br>OCT/NOV/DEC | 12<br>14<br>26     | 122<br>46<br>53                     | 43<br>94<br>24     | 79<br>-48<br>29  |
| JAN/FEB/MAR<br>APR/MAY/JUNE  | 0                | 0           | 0                | 0                | JAN/FEB/MAR<br>APR/MAY/JUNE  | 12                 | 0                                   | 0                  | 0                |